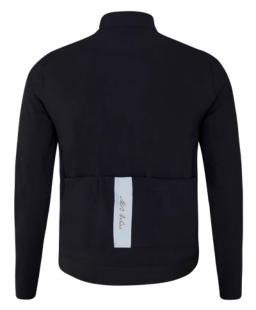

# JACKET MAGNIFICO

### MAN

The **Magnifico** Jacket is the ideal companion for winter rides with temperatures close to zero. It guarantees high thermal stability and resistance to rain but at the same time considerable breathability. WE HAVE INSERTED A ZIP POCKET IN THE FRONT (HEART SIDE) AND TWO SIDE POCKETS IN THE SIDES (usually used for recovering waste to avoid polluting). High quality details and finishes so as to have a garment that always adheres to the body but without being too tight, using laser cutting and easy tape where possible. The inclusion of the personalized reflex band has a double function: safety and, as per our history, MBwear elegance.