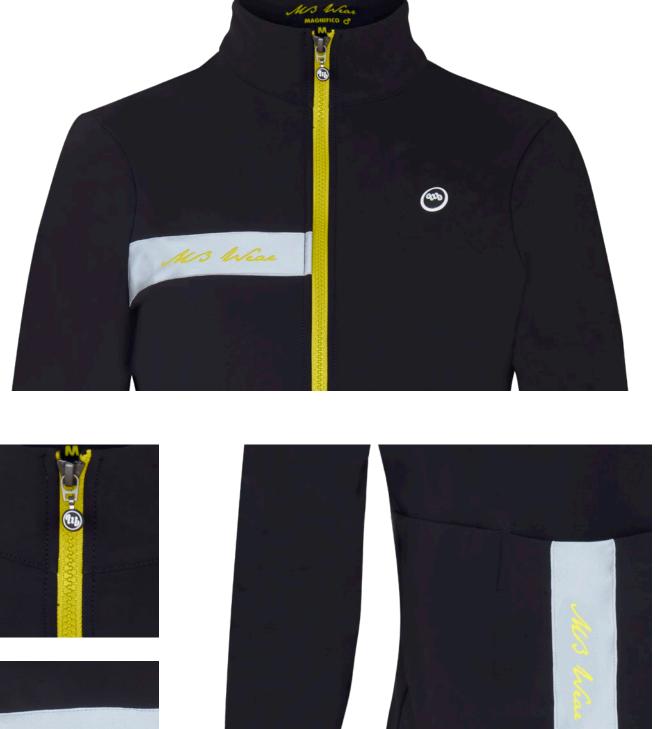

# JACKET MAGNIFICO

### MAN

The **Magnifico** Jacket is the ideal companion for winter rides with temperatures close to zero. It guarantees high thermal stability and resistance to rain but at the same time considerable breathability. WE HAVE INSERTED A ZIP POCKET IN THE FRONT (HEART SIDE) AND TWO SIDE POCKETS IN THE SIDES (usually used for recovering waste to avoid polluting). High quality details and finishes so as to have a garment that always adheres to the body but without being too tight, using laser cutting and easy tape where possible. The inclusion of the personalized reflex band has a double function: safety and, as per our history, MBwear elegance.

### WOMEN'S VERSION AVAILABLE

FROM XS TO XL