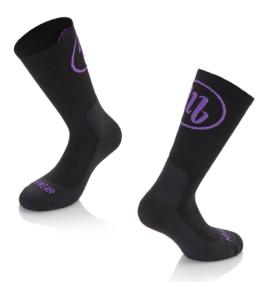

## SOCKS SIBERIA

### CHARACTERISTIC

The part of the foot is composed of a very thick texture on the toe, sole and heel, in order to guarantee extreme comfort (absorbs impacts throughout the foot and protects the Achilles tendon thanks to the 3D structure) and protection from the cold.

Compression aimed at promoting circulation, essential in the winter to combat the cold.

Height higher than other models to better protect the tibial area from the air.

Use of the best Merino wool on the market, the only type of wool that is truly perfect for sports use.