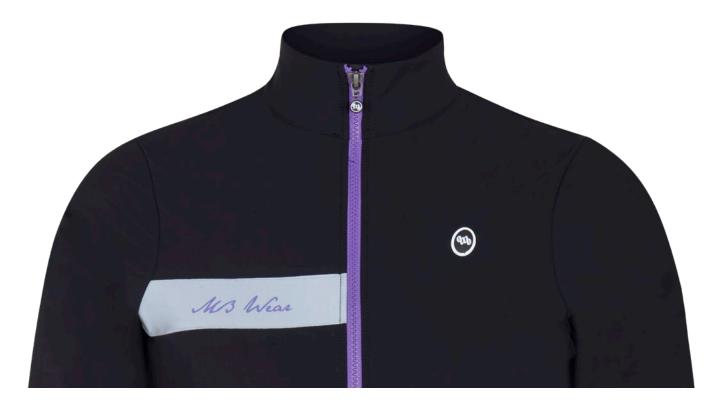

# JACKET MAGNIFICO

### MAN

The **Magnifico** Jacket is the ideal companion for winter rides with temperatures close to zero. It guarantees high thermal stability and resistance to rain but at the same time considerable breathability. High quality details and finishes so as to have a garment that always adheres to the body but without being too tight, using laser cutting and easy tape where possible. The inclusion of the personalized reflex band has a double function: safety and, as per our history, MBwear elegance.

### WOMEN'S VERSION AVAILABLE

(n) M/3 Wear

ROAD