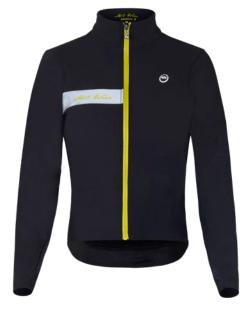

# JACKET MAGNIFICO

### MAN

The **Magnifico** Jacket is the ideal companion for winter rides with temperatures close to zero. It guarantees high thermal stability and resistance to rain but at the same time considerable breathability. High quality details and finishes so as to have a garment that always adheres to the body but without being too tight, using laser cutting and easy tape where possible. The inclusion of the personalized reflex band has a double function: safety and, as per our history, MBwear elegance.

### COMPOSITION

KINGSTONE 1 layer 85% Polyamide 15% Elastane

2 layer 100% Polyester

3 layer 94% Polyester 6% Elastane

KAUAI 75% Polyamide 25% Elastane

GGAQ 73% Polyamide 27% Elastane