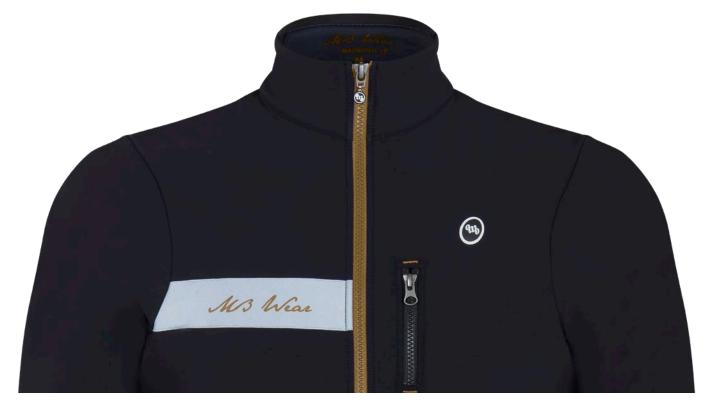

# JACKET MAGNIFICO

### MAN

The **Magnifico** Jacket is the ideal companion for winter rides with temperatures close to zero. It guarantees high thermal stability and resistance to rain but at the same time considerable breathability. WE HAVE INSERTED A ZIP POCKET IN THE FRONT (HEART SIDE) AND TWO SIDE POCKETS IN THE SIDES (usually used for recovering waste to avoid polluting). High quality details and finishes so as to have a garment that always adheres to the body but without being too tight, using laser cutting and easy tape where possible. The inclusion of the personalized reflex band has a double function: safety and, as per our history, MBwear elegance.