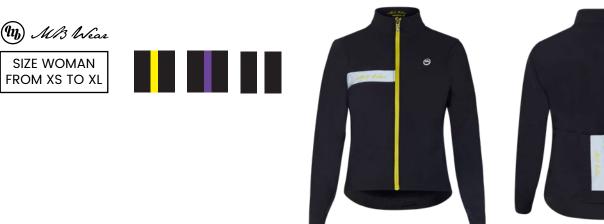

### WOMEN'S VERSION AVAILABLE

(n) MA3 Wear

SIZE WOMAN FROM XS TO XL

Wear of

### WOMEN'S VERSION AVAILABLE

(U) M/3 Wear

SIZE WOMAN FROM XS TO XL