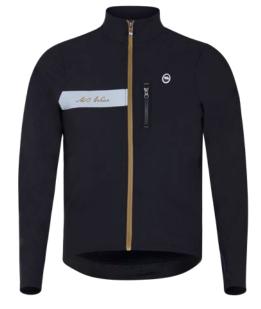

# JACKET MAGNIFICO

### MAN

The **Magnifico** Jacket is the ideal companion for winter rides with temperatures close to zero. It guarantees high thermal stability and resistance to rain but at the same time considerable breathability. High quality details and finishes so as to have a garment that always adheres to the body but without being too tight, using laser cutting and easy tape where possible. The inclusion of the personalized reflex band has a double function: safety and, as per our history, MBwear elegance.

### COMPOSITION

KINGSTONE 1 layer 85% Polyamide 15% Elastane

2 layer 100% Polyester

3 layer 94% Polyester 6% Elastane

KAUAI 75% Polyamide 25% Elastane

GGAQ 73% Polyamide 27% Elastane