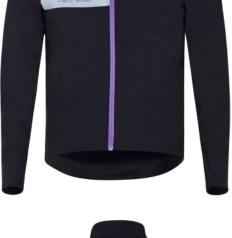

# JACKET MAGNIFICO

### MAN

The **Magnifico** Jacket is the ideal companion for winter rides with temperatures close to zero. It guarantees high thermal stability and resistance to rain but at the same time considerable breathability. High quality details and finishes so as to have a garment that always adheres to the body but without being too tight, using laser cutting and easy tape where possible. The inclusion of the personalized reflex band has a double function: safety and, as per our history, MBwear elegance.

### WOMEN'S VERSION AVAILABLE

(n) M/3 Wear

ROAD