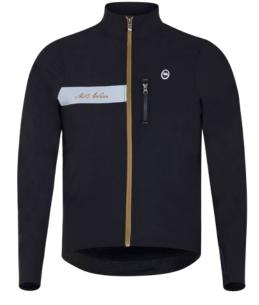

# JACKET MAGNIFICO

### MAN

The **Magnifico** Jacket is the ideal companion for winter rides with temperatures close to zero. It guarantees high thermal stability and resistance to rain but at the same time considerable breathability. WE HAVE INSERTED A ZIP POCKET IN THE FRONT (HEART SIDE) AND TWO SIDE POCKETS IN THE SIDES (usually used for recovering waste to avoid polluting). High quality details and finishes so as to have a garment that always adheres to the body but without being too tight, using laser cutting and easy tape where possible. The inclusion of the personalized reflex band has a double function: safety and, as per our history, MBwear elegance.