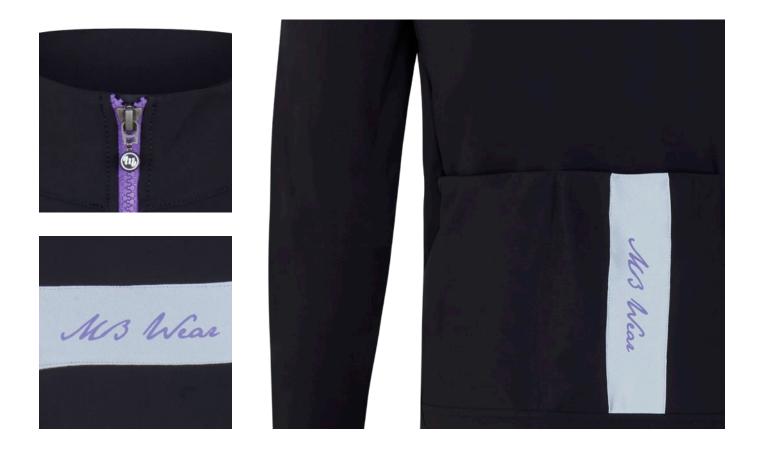

# JACKET MAGNIFICO

### MAN

The **Magnifico** Jacket is the ideal companion for winter rides with temperatures close to zero. It guarantees high thermal stability and resistance to rain but at the same time considerable breathability. High quality details and finishes so as to have a garment that always adheres to the body but without being too tight, using laser cutting and easy tape where possible. The inclusion of the personalized reflex band has a double function: safety and, as per our history, MBwear elegance.

### MAN

The **Magnifico** Jacket is the ideal companion for winter rides with temperatures close to zero. It guarantees high thermal stability and resistance to rain but at the same time considerable breathability. WE HAVE INSERTED A ZIP POCKET IN THE FRONT (HEART SIDE) AND TWO SIDE POCKETS IN THE SIDES (usually used for recovering waste to avoid polluting). High quality details and finishes so as to have a garment that always adheres to the body but without being too tight, using laser cutting and easy tape where possible. The inclusion of the personalized reflex band has a double function: safety and, as per our history, MBwear elegance.