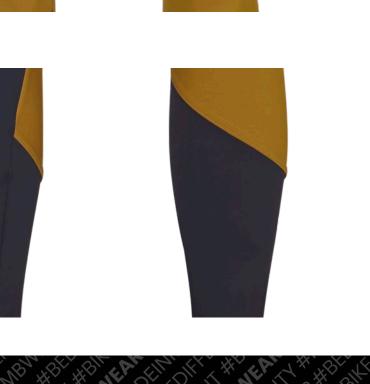

# **BIB TIGHTS DOLCE VITA**

### MAN

The **Dolve Vita** Bib tights is made with a fabric that ensures maximum freedom of movement thanks to the cut used and flat seams. The back has an elastic X band to keep the garment adherent but without feeling it over a band that gently wraps the waist, so as to protect you from the wind and contribute to the feeling of comfort. THE IN-SERTION OF TWO POCKETS (in airstreem fabric) IN THE SIDE OF THE QUADRICEPS PROJECTS US INTO THE GRAVEL WORLD HELPING TO FACILITATE THE STORAGE OF YOUR meal/accessories WITHOUT MOVING YOUR HAND SO MUCH FROM THE HANDLEBARS. Seams minimized even in the ankle area where there is also a reflex strip that combines safety and style MBwear.

#### COMPOSITION

BLIZZARD 86% polyamide 14% elastane

20440 83% polyamide 17% elastane

(n) MA3 Wear