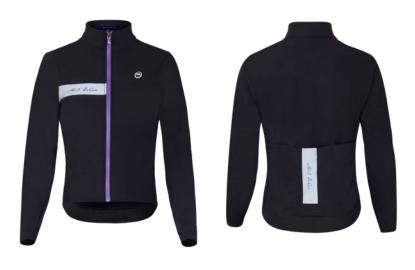

# JACKET MAGNIFICO

### MAN

The **Magnifico** Jacket is the ideal companion for winter rides with temperatures close to zero. It guarantees high thermal stability and resistance to rain but at the same time considerable breathability. WE HAVE INSERTED A ZIP POCKET IN THE FRONT (HEART SIDE) AND TWO SIDE POCKETS IN THE SIDES (usually used for recovering waste to avoid polluting). High quality details and finishes so as to have a garment that always adheres to the body but without being too tight, using laser cutting and easy tape where possible. The inclusion of the personalized reflex band has a double function: safety and, as per our history, MBwear elegance.

### WOMEN'S VERSION AVAILABLE

FROM XS TO XL