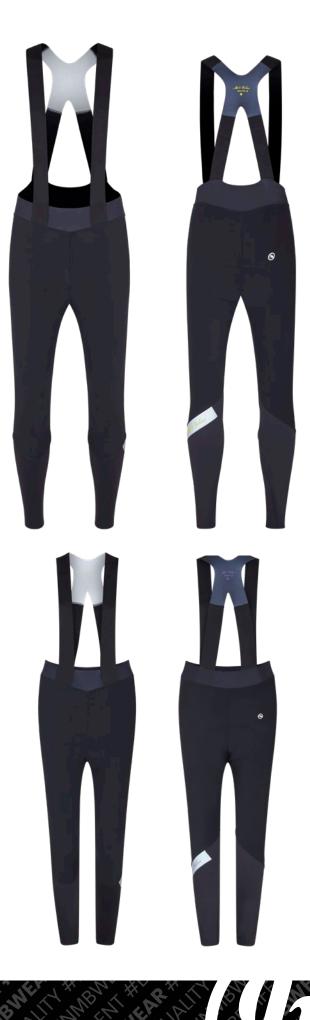

# **BIB TIGHTS DOLCE VITA**

### MAN

The **Dolve Vita** Bib tights is made with a fabric that ensures maximum freedom of movement thanks to the cut used and flat seams. The back has an elastic X band to keep the garment adherent but without feeling it over a band that gently wraps the waist, so as to protect you from the wind and contribute to the feeling of comfort. Seams minimized even in the ankle area where there is also a reflex strip that combines safety and style MBwear.

### MAN

The **Dolve Vita** Bib tights is made with a fabric that ensures maximum freedom of movement thanks to the cut used and flat seams. The back has an elastic X band to keep the garment adherent but without feeling it over a band that gently wraps the waist, so as to protect you from the wind and contribute to the feeling of comfort. THE IN-SERTION OF TWO POCKETS (in airstreem fabric) IN THE SIDE OF THE QUADRICEPS PROJECTS US INTO THE GRAVEL WORLD HELPING TO FACILITATE THE STORAGE OF YOUR meal/accessories WITHOUT MOVING YOUR HAND SO MUCH FROM THE HANDLEBARS. Seams minimized even in the ankle area where there is also a reflex strip that combines safety and style MBwear.