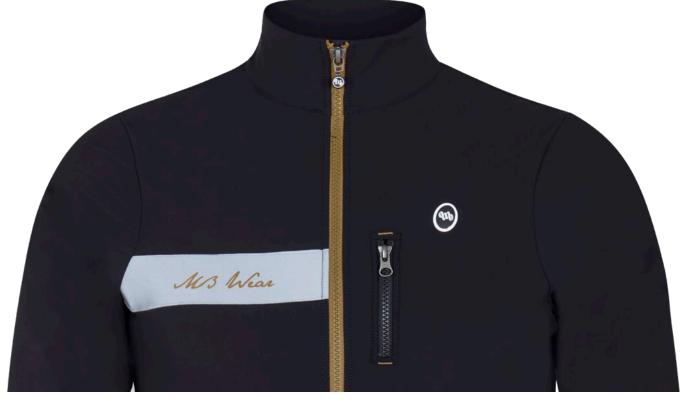

# JACKET MAGNIFICO

### MAN

The **Magnifico** Jacket is the ideal companion for winter rides with temperatures close to zero. It guarantees high thermal stability and resistance to rain but at the same time considerable breathability. WE HAVE INSERTED A ZIP POCKET IN THE FRONT (HEART SIDE) AND TWO SIDE POCKETS IN THE SIDES (usually used for recovering waste to avoid polluting). High quality details and finishes so as to have a garment that always adheres to the body but without being too tight, using laser cutting and easy tape where possible. The inclusion of the personalized reflex band has a double function: safety and, as per our history, MBwear elegance.