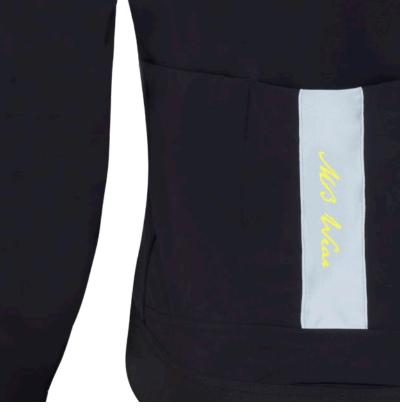

# JACKET MAGNIFICO

### MAN

The **Magnifico** Jacket is the ideal companion for winter rides with temperatures close to zero. It guarantees high thermal stability and resistance to rain but at the same time considerable breathability. High quality details and finishes so as to have a garment that always adheres to the body but without being too tight, using laser cutting and easy tape where possible. The inclusion of the personalized reflex band has a double function: safety and, as per our history, MBwear elegance.