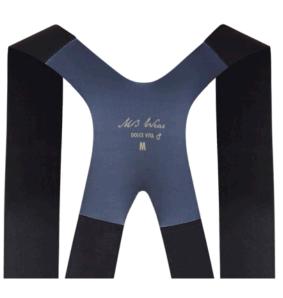

# **BIB TIGHTS DOLCE VITA**

### MAN

The **Dolve Vita** Bib tights is made with a fabric that ensures maximum freedom of movement thanks to the cut used and flat seams. The back has an elastic X band to keep the garment adherent but without feeling it over a band that gently wraps the waist, so as to protect you from the wind and contribute to the feeling of comfort. Seams minimized even in the ankle area where there is also a reflex strip that combines safety and style MBwear.

### COMPOSITION

BLIZZARD 86% polyamide 14% elastane

20440 83% polyamide 17% elastane