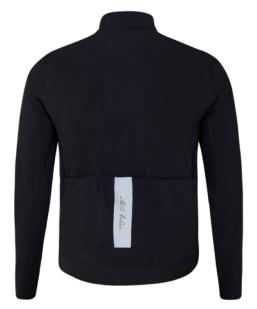

# JACKET MAGNIFICO

### MAN

The **Magnifico** Jacket is the ideal companion for winter rides with temperatures close to zero. It guarantees high thermal stability and resistance to rain but at the same time considerable breathability. High quality details and finishes so as to have a garment that always adheres to the body but without being too tight, using laser cutting and easy tape where possible. The inclusion of the personalized reflex band has a double function: safety and, as per our history, MBwear elegance.