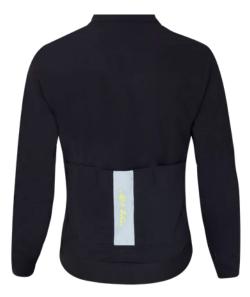

# JACKET MAGNIFICO

### MAN

The **Magnifico** Jacket is the ideal companion for winter rides with temperatures close to zero. It guarantees high thermal stability and resistance to rain but at the same time considerable breathability. High quality details and finishes so as to have a garment that always adheres to the body but without being too tight, using laser cutting and easy tape where possible. The inclusion of the personalized reflex band has a double function: safety and, as per our history, MBwear elegance.

### WOMEN'S VERSION AVAILABLE

(n) M/3 Wear

ROAD