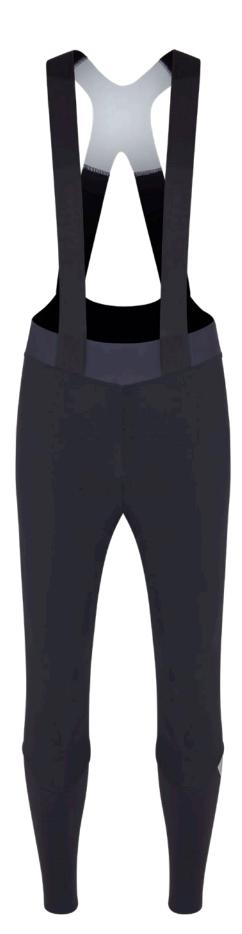

# **BIB TIGHTS DOLCE VITA**

### MAN

The **Dolve Vita** Bib tights is made with a fabric that ensures maximum freedom of movement thanks to the cut used and flat seams. The back has an elastic X band to keep the garment adherent but without feeling it over a band that gently wraps the waist, so as to protect you from the wind and contribute to the feeling of comfort. Seams minimized even in the ankle area where there is also a reflex strip that combines safety and style MBwear.

### COMPOSITION

BLIZZARD 86% polyamide 14% elastane

20440 83% polyamide 17% elastane