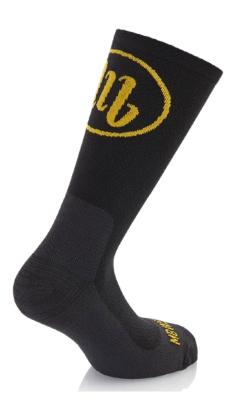

## SOCKS SIBERIA

### CHARACTERISTIC

The part of the foot is composed of a very thick texture on the toe, sole and heel, in order to guarantee extreme comfort (absorbs impacts throughout the foot and protects the Achilles tendon thanks to the 3D structure) and protection from the cold.

Compression aimed at promoting circulation, essential in the winter to combat the cold.

Height higher than other models to better protect the tibial area from the air.

Use of the best Merino wool on the market, the only type of wool that is truly perfect for sports use.