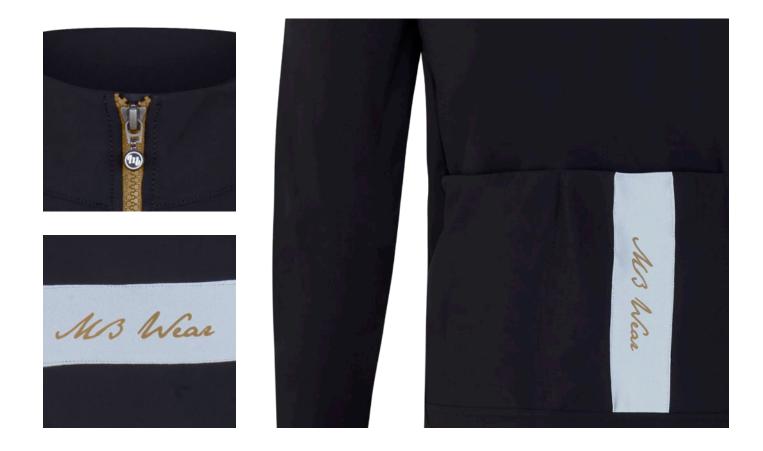

# JACKET MAGNIFICO

### MAN

The **Magnifico** Jacket is the ideal companion for winter rides with temperatures close to zero. It guarantees high thermal stability and resistance to rain but at the same time considerable breathability. WE HAVE INSERTED A ZIP POCKET IN THE FRONT (HEART SIDE) AND TWO SIDE POCKETS IN THE SIDES (usually used for recovering waste to avoid polluting). High quality details and finishes so as to have a garment that always adheres to the body but without being too tight, using laser cutting and easy tape where possible. The inclusion of the personalized reflex band has a double function: safety and, as per our history, MBwear elegance.