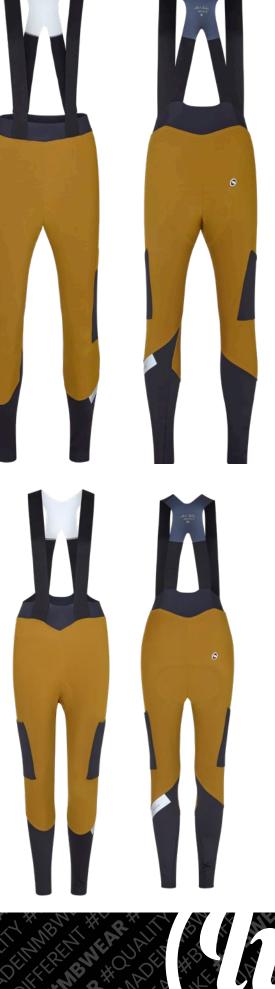

# **BIB TIGHTS DOLCE VITA**

### MAN

The **Dolve Vita** Bib tights is made with a fabric that ensures maximum freedom of movement thanks to the cut used and flat seams. The back has an elastic X band to keep the garment adherent but without feeling it over a band that gently wraps the waist, so as to protect you from the wind and contribute to the feeling of comfort. THE IN-SERTION OF TWO POCKETS (in airstreem fabric) IN THE SIDE OF THE QUADRICEPS PROJECTS US INTO THE GRAVEL WORLD HELPING TO FACILITATE THE STORAGE OF YOUR meal/accessories WITHOUT MOVING YOUR HAND SO MUCH FROM THE HANDLEBARS. Seams minimized even in the ankle area where there is also a reflex strip that combines safety and style MBwear.