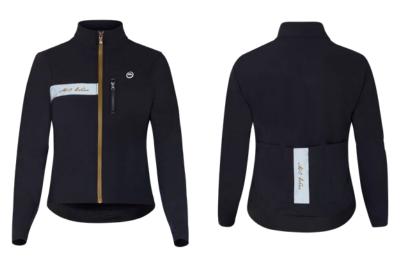

# JACKET MAGNIFICO

### MAN

The **Magnifico** Jacket is the ideal companion for winter rides with temperatures close to zero. It guarantees high thermal stability and resistance to rain but at the same time considerable breathability. High quality details and finishes so as to have a garment that always adheres to the body but without being too tight, using laser cutting and easy tape where possible. The inclusion of the personalized reflex band has a double function: safety and, as per our history, MBwear elegance.

### WOMEN'S VERSION AVAILABLE

(n) M/3 Wear

ROAD