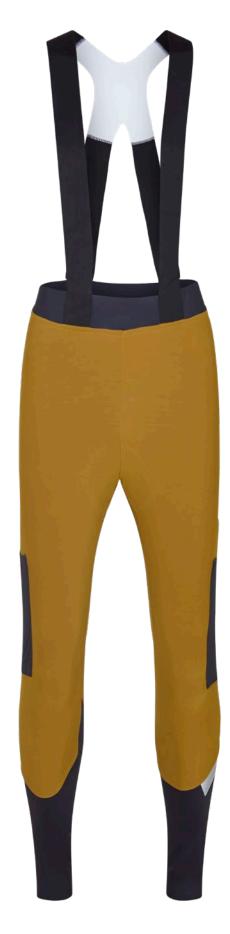

# **BIB TIGHTS DOLCE VITA**

### MAN

The **Dolve Vita** Bib tights is made with a fabric that ensures maximum freedom of movement thanks to the cut used and flat seams. The back has an elastic X band to keep the garment adherent but without feeling it over a band that gently wraps the waist, so as to protect you from the wind and contribute to the feeling of comfort. Seams minimized even in the ankle area where there is also a reflex strip that combines safety and style MBwear.

### MAN

The **Dolve Vita** Bib tights is made with a fabric that ensures maximum freedom of movement thanks to the cut used and flat seams. The back has an elastic X band to keep the garment adherent but without feeling it over a band that gently wraps the waist, so as to protect you from the wind and contribute to the feeling of comfort. THE IN-SERTION OF TWO POCKETS (in airstreem fabric) IN THE SIDE OF THE QUADRICEPS PROJECTS US INTO THE GRAVEL WORLD HELPING TO FACILITATE THE STORAGE OF YOUR meal/accessories WITHOUT MOVING YOUR HAND SO MUCH FROM THE HANDLEBARS. Seams minimized even in the ankle area where there is also a reflex strip that combines safety and style MBwear.