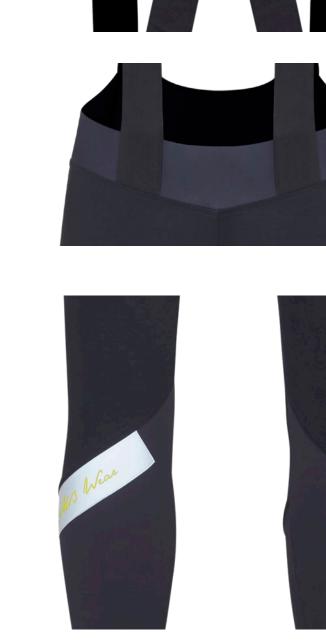

### MAN

The **Dolve Vita** Bib tights is made with a fabric that ensures maximum freedom of movement thanks to the cut used and flat seams. The back has an elastic X band to keep the garment adherent but without feeling it over a band that gently wraps the waist, so as to protect you from the wind and contribute to the feeling of comfort. Seams minimized even in the ankle area where there is also a reflex strip that combines safety and style MBwear.

### MAN

The **Dolve Vita** Bib tights is made with a fabric that ensures maximum freedom of movement thanks to the cut used and flat seams. The back has an elastic X band to keep the garment adherent but without feeling it over a band that gently wraps the waist, so as to protect you from the wind and contribute to the feeling of comfort. THE IN-SERTION OF TWO POCKETS (in airstreem fabric) IN THE SIDE OF THE QUADRICEPS PROJECTS US INTO THE GRAVEL WORLD HELPING TO FACILITATE THE STORAGE OF YOUR meal/accessories WITHOUT MOVING YOUR HAND SO MUCH FROM THE HANDLEBARS. Seams minimized even in the ankle area where there is also a reflex strip that combines safety and style MBwear.