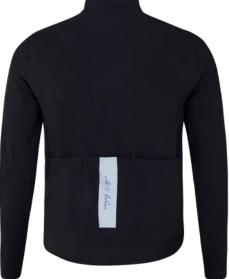

# JACKET MAGNIFICO

### MAN

The **Magnifico** Jacket is the ideal companion for winter rides with temperatures close to zero. It guarantees high thermal stability and resistance to rain but at the same time considerable breathability. High quality details and finishes so as to have a garment that always adheres to the body but without being too tight, using laser cutting and easy tape where possible. The inclusion of the personalized reflex band has a double function: safety and, as per our history, MBwear elegance.

### WOMEN'S VERSION AVAILABLE

(n) M/3 Wear

ROAD