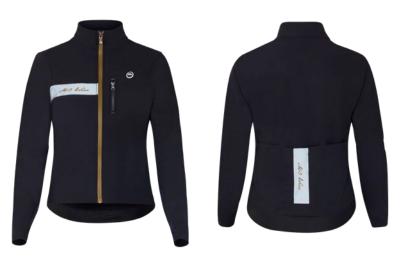

# JACKET MAGNIFICO

### MAN

The **Magnifico** Jacket is the ideal companion for winter rides with temperatures close to zero. It guarantees high thermal stability and resistance to rain but at the same time considerable breathability. WE HAVE INSERTED A ZIP POCKET IN THE FRONT (HEART SIDE) AND TWO SIDE POCKETS IN THE SIDES (usually used for recovering waste to avoid polluting). High quality details and finishes so as to have a garment that always adheres to the body but without being too tight, using laser cutting and easy tape where possible. The inclusion of the personalized reflex band has a double function: safety and, as per our history, MBwear elegance.

### WOMEN'S VERSION AVAILABLE

FROM XS TO XL